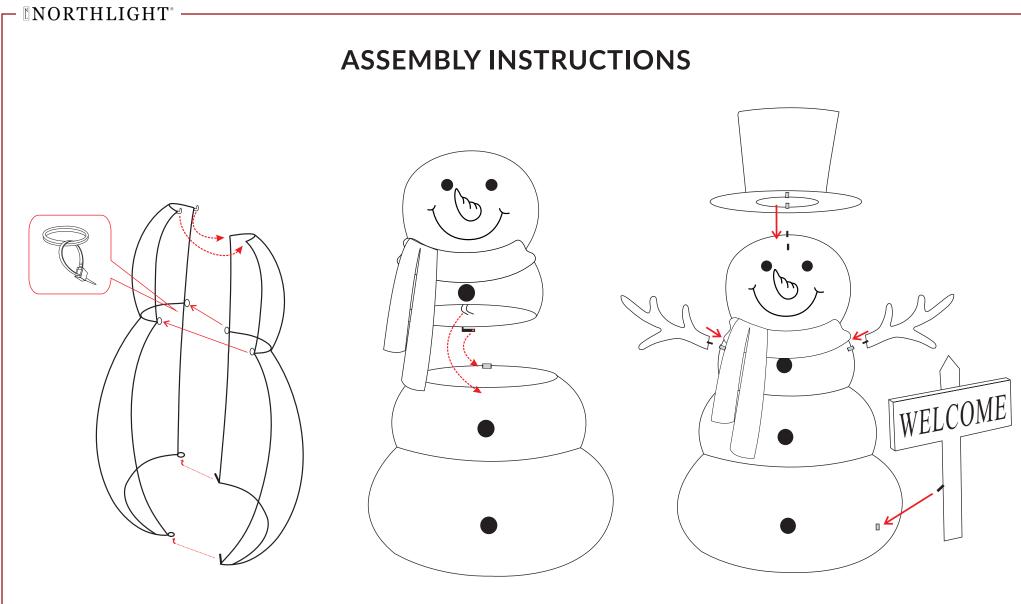

Place the hooks through the loops from the bottom to the top to attach the two halves of the snowman's body. Using the zip ties provided, fasten the middle section. Install the top of the snowman to the bottom by connecting the hooks in the front first, then insert the rod into the loop on the back. Then using the angled latch, lock them together.

Attach the snowman's hands, hat, and welcome sign as shown.

Wrap the multi-color bulbs on the snowman's hands.

Connect the light plugs and connectors one by one as shown. Make sure all plugs are well connected. Using the transformer supplied, connect to a power source.