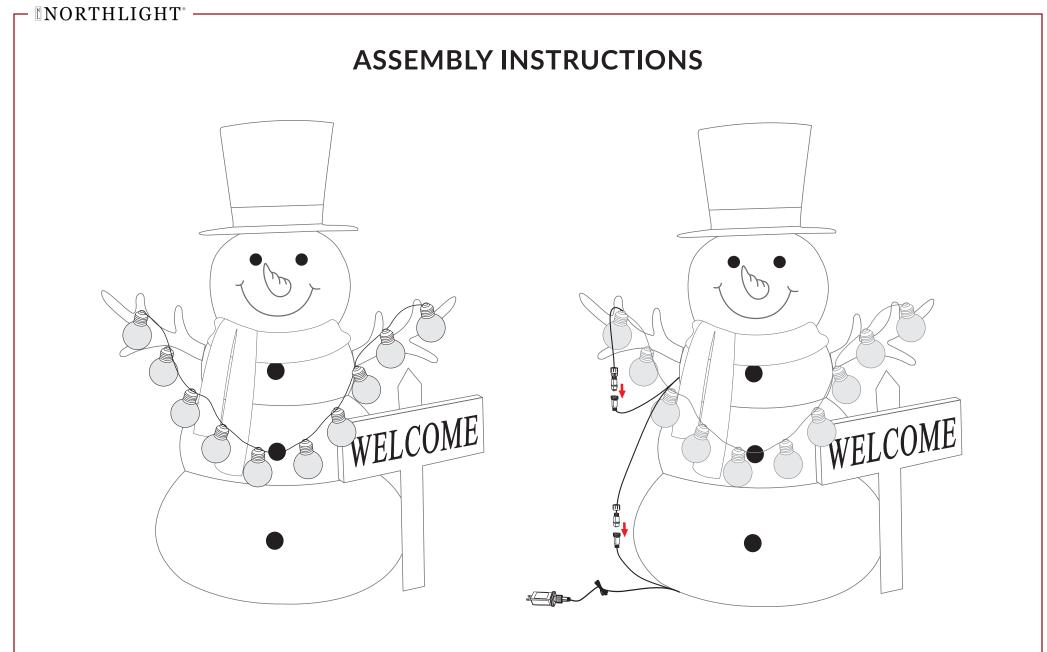

Attach the snowman's hands, hat, and welcome sign as shown.

Wrap the multi-color bulbs on the snowman's hands.

Connect the light plugs and connectors one by one as shown. Make sure all plugs are well connected. Using the transformer supplied, connect to a power source.