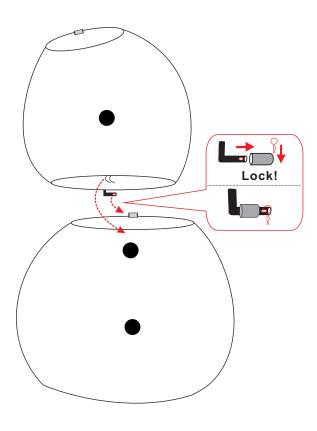

## **ASSEMBLY INSTRUCTIONS**

Place the hooks through the loops from the bottom to the top to attach the two halves of the snowman's body.
Using the zip ties provided, fasten the middle section.

Install the top of the snowman to the bottom by connecting the hooks in the front first, then insert the rod into the loop on the back. Then using the angled latch, lock them together.