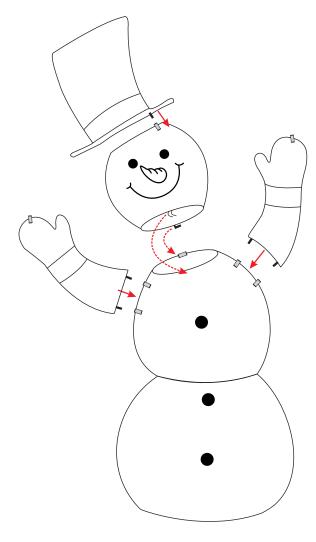

## **ASSEMBLY INSTRUCTIONS**







Place the hooks through the loops from the bottom to the top to attach the two halves of the snowman's body.
Using the zip ties provided, fasten the middle section.

Install the top of the snowman to the bottom by connecting the hooks in the front first, then insert the rod into the loop on the back. Then using the angled latch, lock them together.

Attach the snowman's head, hat, and arms as shown.

## **ASSEMBLY INSTRUCTIONS**





Connect the light plugs and connectors one by one as shown. Make sure all plugs are well connected. Using the transformer supplied, connect to a power source.