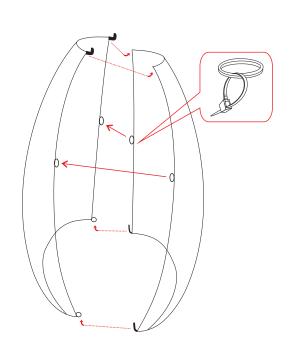

## **ASSEMBLY INSTRUCTIONS**

Place the hooks through the loops from the bottom to the top to attach the two halves of the snowman's body.
Using the zip ties provided, fasten the middle section.

Install the top of the snowman to the bottom by connecting the hooks in the front first, then insert the rod into the loop on the back. Then using the angled latch, lock them together.