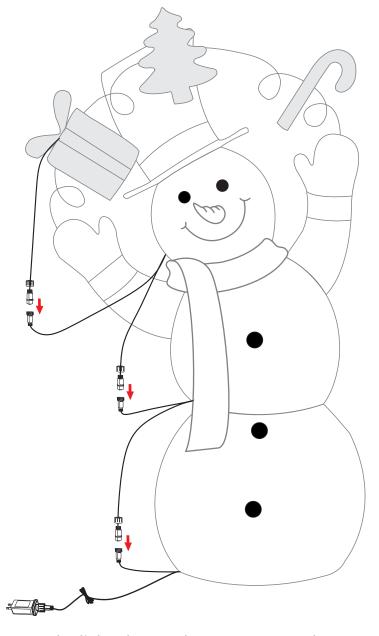

## **ASSEMBLY INSTRUCTIONS**

Connect the light plugs and connectors one by one as shown. Make sure all plugs are well connected. Using the transformer supplied, connect to a power source.