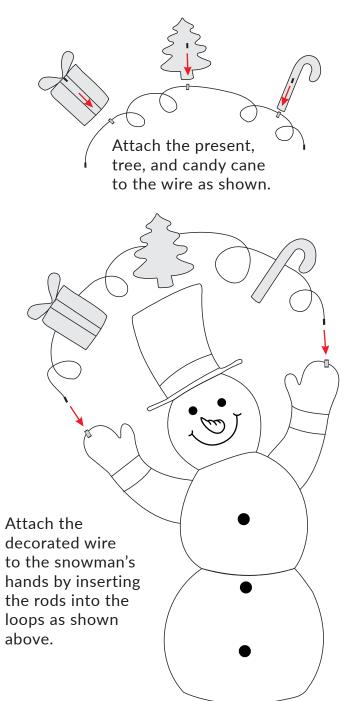

## **ASSEMBLY INSTRUCTIONS**

Connect the light plugs and connectors one by one as shown. Make sure all plugs are well connected. Using the transformer supplied, connect to a power source.